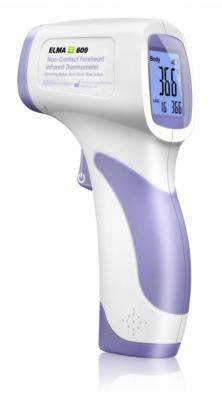

## ELMA 609 Non-contact Infrared Forehead Thermometer

The Elma 609 is a professional non-contact infrared thermometer for safe, accurate testing of body temperature.

This non-contact solution to quickly measure body temperature, whilst promoting safe social distancing practices.

The Elma 609 infrared thermometer has two measuring ranges; body temperature of  $32^{\circ}C \sim 42.5^{\circ}C$  - and object surface temperature of  $0^{\circ}C \sim 60^{\circ}C$  and meets relevant medical standards such as EN 980, EN1401, EN6060-1, EN 60601-1-2 and ASTM E1965-1998.