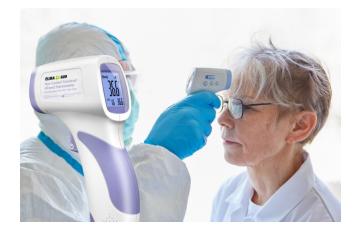

Ideal for checking family members, staff, visitors and customers before they enter the building, this professional infrared thermometer allows up to 15cm contactless distancing from the subject to be tested and, with a one-click trigger, will provide an immediate and accurate current temperature reading.